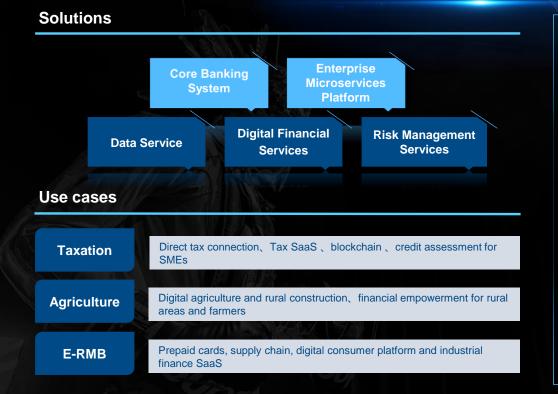

### **Big Data Solutions - Fintech**

### Utilizing big data to achieve inclusive finance, becoming a trusted digital transformation partner

#### **Business Development :**

- 1H22 Big Data related revenue +43% YoY
- Increase in number of large clients with RMB20mn in annual revenues

#### Core Advantages :

- 30+ years of experience, covering 1200+ clients
- Continued technological leadership and R&D investment
- Vast strategic partners and industry ecosystem resources
- Diverse use case experience to support digital transformation of financial institutions

### **Client Case :**

 Executed contracts for various product lines, including with Bank of China, Bank of Beijing, Bank of Ningbo, Huishang Bank, and Zhongyuan Bank, providing customers with one-stop solutions and services