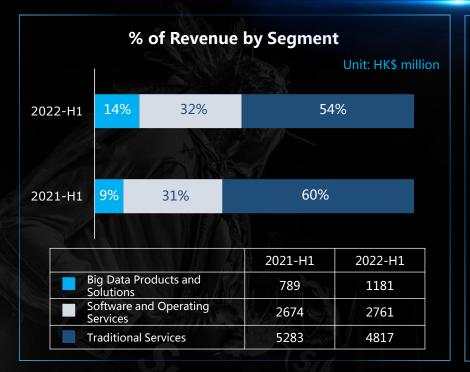

# **Operating Highlights - Ongoing Income Structure Optimization**

Big data business contribution increases steadily driven by a distinct business strategy