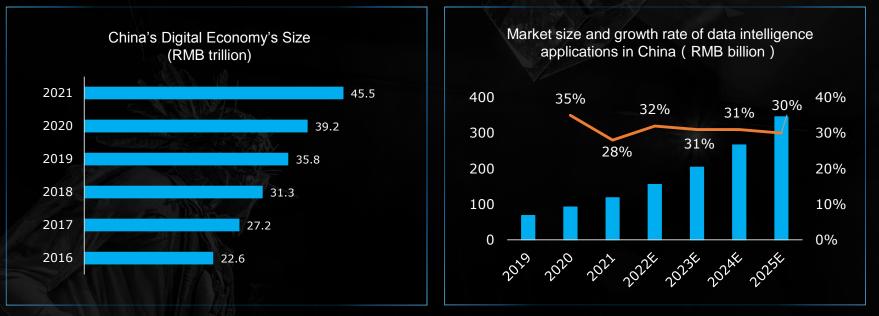

### A Vast Digital Economy Market

- China's big data industry exceeded 30% CAGR during the previous "Five-Year Plan"
- By 2025, the estimated scale of the big data industry will exceed 3 trillion RMB, and the CAGR will remain at around 25%
- State Council also proposed a development goal of reaching 14 trillion RMB in the software and information technology service industry by 2025