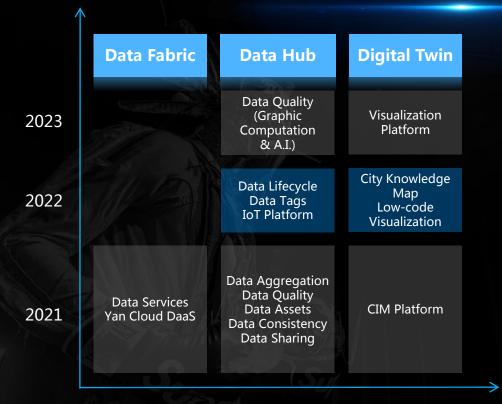

### **Growth Drivers and Growth Strategy**

Leveraging **"Spatial-temporal data layer+A.I.+Innovation use cases**" to build a Big Data Product and Solution Matrix which enables further development of innovative use cases

#### **Growth Strategy**

Innovative Use Cases City Brain | Digital Trade | Zero Carbon | Waterworks & Utilities

acquire new clients

**Client Base Expansion** 

Improve the service quality to

### Artificial Intelligence

Spatial-temporal knowledge mapping | Spatial-temporal analysis algorithm

### Share of wallet Expansion

Increase the SOW of the existing clients & customer loyalty

Spatial-temporal Layer

Data Fabric | Data Hub | Digital Twin

**Growth Drivers** 