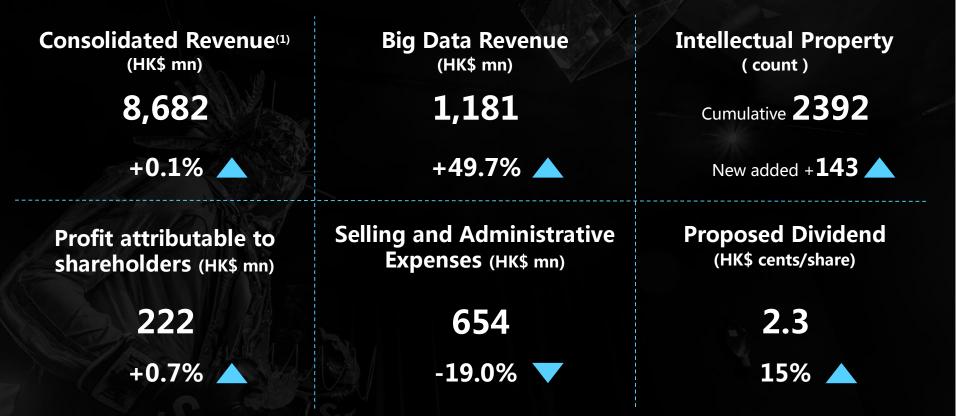

# Key Performance Metrics – Evident Uplift through Big Data

1) Does not include sales orders in hand with executed contracts amounting to HK\$7.18 billion yet to be recognised during the reporting period.